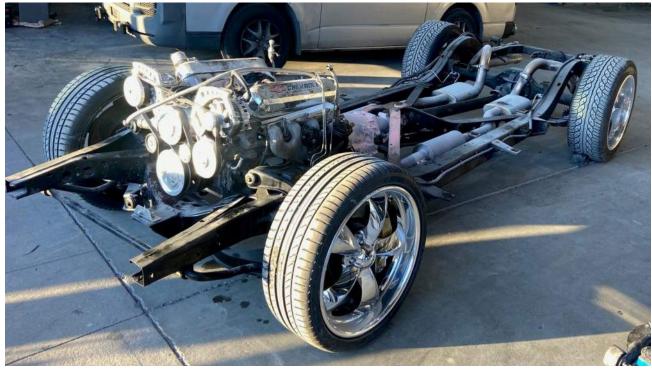

## CPR Needed for 'Heartbeat'

Charlie Pace has owned his beloved 1957 Chevrolet convertible affectionately know as 'Heartbeat' for almost 25 years. During this time, Charlie restored, transformed, and improved 'Heatbeat' to an amazing standard, winning many prestigious trophies including Top Convertible, Top Paint, Top Engine Bay, and Top Interior along the way to name a few.

However in May 2022, disaster struck. An electrical fault with the main power to battery supply, caused a wiring fire.

Although there was no damage to the outside bodywork of the car, the inner guards, motor, gearbox, tailshaft, exhaust, front suspension, the georgous injection, anything aluminium in the engine bay, and the wiring were all toasted. The majority of the damage was due to the causticity of the fire extinguishers.

Charlie took the Chev back to his master craftman, Billy Rapa from Eastern Creek Smash Repairs where it was disassembled in just 3 weeks.

Charlie then picked up the chassis and returned it home to have it blasted. dipped and then powdercoated in a new light grey colour. With improvements always the objective, Charlie then fabricated 10mm aluminium plates for the underside of the chassis for jacking points and strength. The front and rear suspension also got the whole sandblast and powdercoat treatment too.

Billy at Eastern Creek Smash got busy preparing and painting all of the inner guards, and other parts.

The injection and manifold were sent away to be cleaned and powdercoated. Then the motor, gearbox, and diff, together with engine bay components like the brake booster were all painted to match the new chassis.

With it all back at Eastern Creek Smash, assembly started. Help from other specialists were also engaged. John Fenato from Chevys & Classics Restoration pressed in all of the new bushes for the suspension ready for assembly into the bright new chassis. Once the chassis was a roller again, the motor, gearbox and tailshaft were all bolted back into postion. Billy applied his science of reinstalling the body back onto the chassis and buttoned up tight. Then attention was turned to front end assembly - the front guards, bonnet, radiator support and cooling system, lights and bumpers. Also the electrical system was totally re-wired to ensure this type of incident does not happen again.