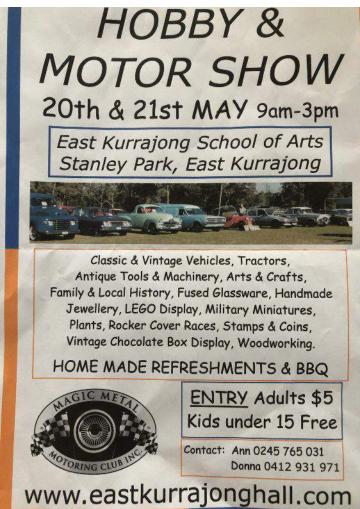

10th-12th March Bathurst Autofest, Mt Panorama, Bathurst NSW

20th-21st March Hobby & Motor Show, East Kurrajong School of Arts, Stanley Park East Kurrajong

29th March Annual Show & Shine, 79 South St Schofields. 9-11am