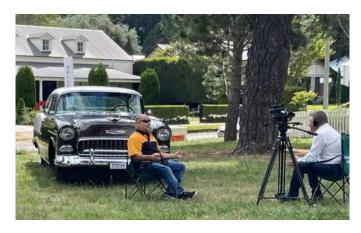

## Classic Resto's

Filming today in Berrima NSW, it was all about 1950's Chevrolets and they are coming your way soon on Classic Restos TV. Two Chevrolets were featured today - and a 3rd one soon to add & complete this episode. Chris, and his amazing LHD 1955 V8 Chevy Coupe featured first. 1955 was a great year for Chevrolet. The 1955 was a fantastic car with many design features.

Allan and his 1956 - 4 door - 6 Cylinder RHD car was next with fantastic history - yes - it used to be a Taxi in Queensland !! We discuss design features between the two, and in weeks to come, you will see the finished episode of these mighty 1955 - 1956 & 1957 Chevrolets.

(Also mentioned advertising sponsors - General Motors Australia / GMSV / ACDelco & Chevrolet Racing). Photos Courtesy of Donna. Cheers Fletch