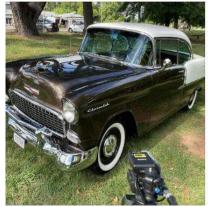

## Classic Resto's

Filming today in Berrima NSW, it was all about 1950's Chevrolets and they are coming your way soon on Classic Restos TV. Two Chevrolets were featured today - and a 3rd one soon to add & complete this episode. Chris, and his amazing LHD 1955 V8 Chevy Coupe featured first. 1955 was a great year for Chevrolet. The 1955 was a fantastic car with many design features.

Allan and his 1956 - 4 door - 6 Cylinder RHD car was next with fantastic history - yes - it used to be a Taxi in Queensland !! We discuss design features between the two, and in weeks to come, you will see the finished episode of these mighty 1955 - 1956 & 1957 Chevrolets.