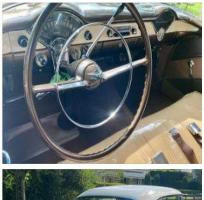

## Classic Resto's

Filming today in Berrima NSW, it was all about 1950's Chevrolets and they are coming your way soon on Classic Restos TV. Two Chevrolets were featured today - and a 3rd one soon to add & complete this episode. Chris, and his amazing LHD 1955 V8 Chevy Coupe featured first. 1955 was a great year for Chevrolet. The 1955 was a fantastic car with many design features.

Allan and his 1956 - 4 door - 6 Cylinder RHD car was next with fantastic history - yes - it used to be a Taxi in Queensland !! We discuss design features between the two, and in weeks to come, you will see the finished episode of these mighty 1955 - 1956 & 1957 Chevrolets.