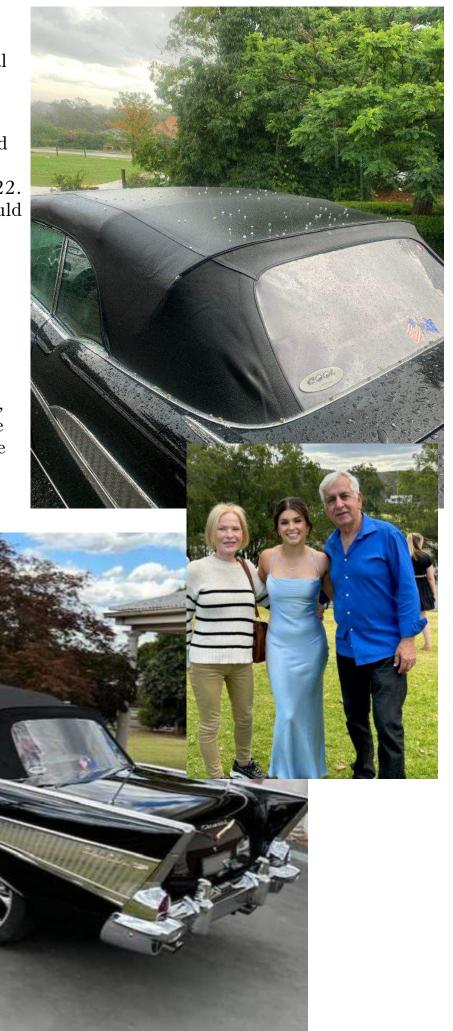

The Classic Chronicles

The race to complete the car was on. Months had flown by and Charlie's grandaughter Charlise's school formal was approaching fast, the 16th December 2022.

A big effort was put in by all involved and the 'Heartbeat' was completed at 11pm on Friday 15th December 2022. Charlise had no idea that the car would be even close to ready, so it was a massive surpise for her when 'Heartbeat' arrived for formal duties.

And it probably won't be the last formal for 'Heartbeat'. Since owning the Chev, Charlie has travelled over 55,000 miles (88,500km) all over NSW, to Victoria and to Queensland, rain, hail (pic on right) or shine. The car was built for driving and Mr Pace sure ain't done yet.