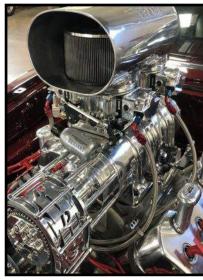

## CPR Needed for 'Heartbeat'

Charlie Pace has owned his beloved 1957 Chevrolet convertible affectionately know as 'Heartbeat' for almost 25 years. During this time, Charlie restored, transformed, and improved 'Heatbeat' to an amazing standard, winning many prestigious trophies including Top Convertible, Top Paint, Top Engine Bay, and Top Interior along the way to name a few.

However in May 2022, disaster struck. An electrical fault with the main power to battery supply, caused a wiring fire.

Although there was no damage to the outside bodywork of the car, the inner guards, motor, gearbox, tailshaft, exhaust, front suspension, the georgous injection, anything aluminium in the engine bay, and the wiring were all toasted. The majority of the damage was due to the causticity of the fire extinguishers.

Charlie took the Chev back to his master craftman, Billy Rapa from Eastern Creek Smash Repairs where it was disassembled in just 3 weeks.

Charlie then picked up the chassis and returned it home to have it blasted. dipped and then powdercoated in a new light grey colour. With improvements always the objective, Charlie then fabricated 10mm aluminium plates for the underside of the chassis for jacking points and strength. The front and rear suspension also got the whole sandblast and powdercoat treatment too.

Billy at Eastern Creek Smash got busy preparing and painting all of the inner guards, and other parts.

The injection and manifold were sent away to be cleaned and powdercoated. Then the motor, gearbox, and diff, together with engine bay components like the brake booster were all painted to match the new chassis.

With it all back at Eastern Creek Smash, assembly started. Help from other specialists were also engaged. John Fenato from Chevys & Classics Restoration pressed in all of the new bushes for the suspension ready for assembly into the bright new chassis. Once the chassis was a roller again, the motor, gearbox and tailshaft were all bolted back into postion. Billy applied his science of reinstalling the body back onto the chassis and buttoned up tight. Then attention was turned to front end assembly - the front guards, bonnet, radiator support and cooling system, lights and bumpers. Also the electrical system was totally re-wired to ensure this type of incident does not happen again.