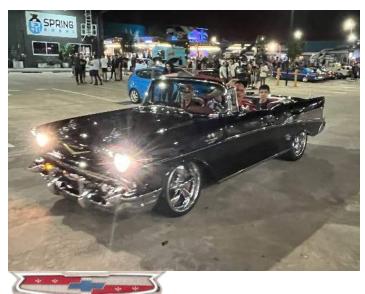

### Car's Under The Stars - Greenway Plaza

The February Cars Under the Stars event at Greenway Plaza was blessed by great weather. As a result it attracted so many people that the carpark filled quickly and unfortunatly cars were being turned away by 7pm.

There was a great variety of cars as usual and a number of Tri Fives, and red ones seemed to be the special for the night.

The Classic Chronicles