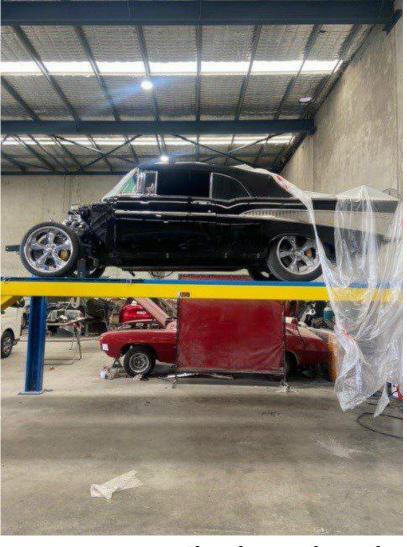

## CPR Needed for 'Heartbeat'

Charlie Pace has owned his beloved 1957 Chevrolet convertible affectionately know as 'Heartbeat' for almost 25 years. During this time, Charlie restored, transformed, and improved 'Heatbeat' to an amazing standard, winning many prestigious trophies including Top Convertible, Top Paint, Top Engine Bay, and Top Interior along the way to name a few.

However in May 2022, disaster struck. An electrical fault with the main power to battery supply, caused a wiring fire.

Although there was no damage to the outside bodywork of the car, the inner guards, motor, gearbox, tailshaft, exhaust, front suspension, the georgous injection, anything aluminium in the engine bay, and the wiring were all toasted. The majority of the damage was due to the causticity of the fire extinguishers.

Charlie took the Chev back to his master craftman, Billy Rapa from Eastern Creek Smash Repairs where it was disassembled in just 3 weeks.

Charlie then picked up the chassis and returned it home to have it blasted. dipped and then powdercoated in a new light grey colour. With improvements always the objective, Charlie then fabricated 10mm aluminium plates for the underside of the chassis for jacking points and strength. The front and rear suspension also got the whole sandblast and powdercoat treatment too.

Billy at Eastern Creek Smash got busy preparing and painting all of the inner guards, and other parts.

The injection and manifold were sent away to be cleaned and powdercoated. Then the motor, gearbox, and diff, together with engine bay components like the brake booster were all painted to match the new chassis.

With it all back at Eastern Creek Smash, assembly started. Help from other specialists were also engaged. John Fenato from Chevys & Classics Restoration pressed in all of the new bushes for the suspension ready for assembly into the bright new chassis. Once the chassis was a roller again, the motor, gearbox and tailshaft were all bolted back into postion. Billy applied his science of reinstalling the body back onto the chassis and buttoned up tight. Then attention was turned to front end assembly - the front guards, bonnet, radiator support and cooling system, lights and bumpers. Also the electrical system was totally re-wired to ensure this type of incident does not happen again.