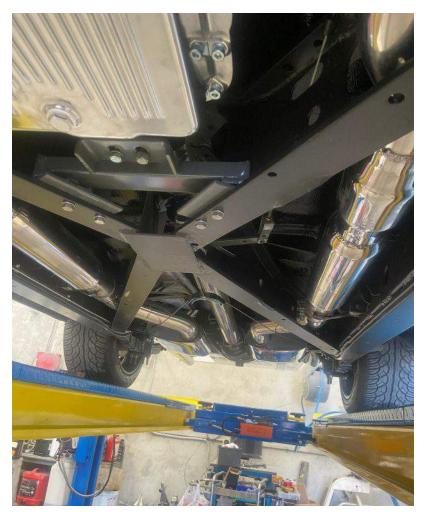

## CPR Needed for 'Heartbeat'

Charlie Pace has owned his beloved 1957 Chevrolet convertible affectionately know as 'Heartbeat' for almost 25 years. During this time, Charlie restored, transformed, and improved 'Heatbeat' to an amazing standard, winning many prestigious trophies including Top Convertible, Top Paint, Top Engine Bay, and Top Interior along the way to name a few.

However in May 2022, disaster struck. An electrical fault with the main power to battery supply, caused a wiring fire.

Although there was no damage to the outside bodywork of the car, the inner guards, motor, gearbox, tailshaft, exhaust, front suspension, the georgous injection, anything aluminium in the engine bay, and the wiring were all toasted. The majority of the damage was due to the causticity of the fire extinguishers.

Charlie took the Chev back to his master craftman, Billy Rapa from Eastern Creek Smash Repairs where it was disassembled in just 3 weeks.

Charlie then picked up the chassis and returned it home to have it blasted. dipped and then powdercoated in a new light grey colour. With improvements always the objective, Charlie then fabricated 10mm aluminium plates for the underside of the chassis for jacking points and strength. The front and rear suspension also got the whole sandblast and powdercoat treatment too.

Billy at Eastern Creek Smash got busy preparing and painting all of the inner guards, and other parts.

The injection and manifold were sent away to be cleaned and powdercoated. Then the motor, gearbox, and diff, together with engine bay components like the brake booster were all painted to match the new chassis.

With it all back at Eastern Creek Smash, assembly started. Help from other specialists were also engaged. John Fenato from Chevys & Classics Restoration pressed in all of the new bushes for the suspension ready for assembly into the bright new chassis. Once the chassis was a roller again, the motor, gearbox and tailshaft were all bolted back into postion. Billy applied his science of reinstalling the body back onto the chassis and buttoned up tight. Then attention was turned to front end assembly - the front guards, bonnet, radiator support and cooling system, lights and bumpers. Also the electrical system was totally re-wired to ensure this type of incident does not happen again.