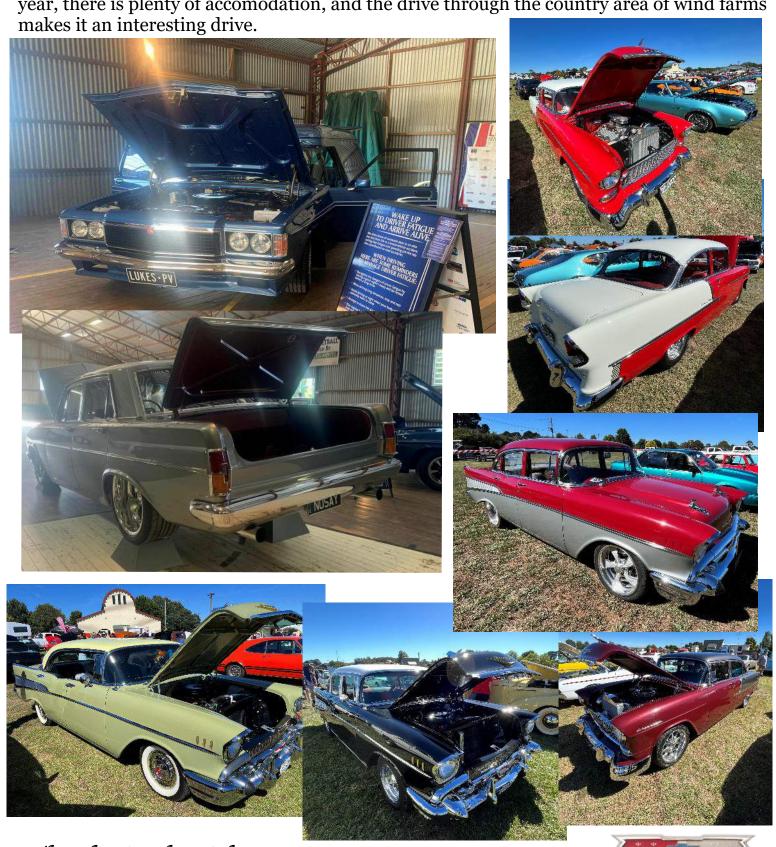

### Rolling Chrome - Crookwell NSW

Georgia and myself took the 3hr drive south to Crookwell for the Rolling Chrome Show. Held on Saturday morning, and promoting awareness for driver fatigue, Lukes Panel Van and the 'No Say' EH Holden built by Maskells Customs and Classics from Shepparton VIC were proudly on display in the pavilion. And with almost 300 cars in the oval area of all types and makes, there was something for everyone to see.

As a club, we should really consider putting this on our calendar as a club run for next years show and making a weekend out of it. The show is on the last Saturday of February each year, there is plenty of accomodation, and the drive through the country area of wind farms