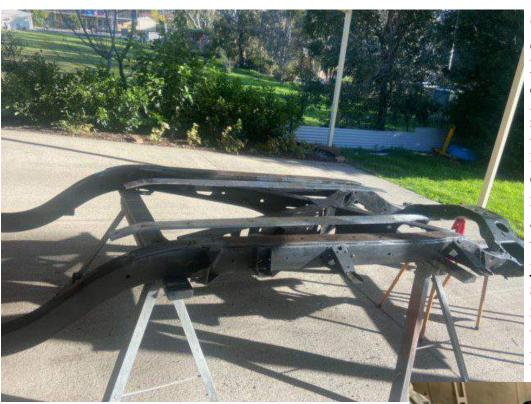

Charlie took the Chev back to his master craftman, Billy Rapa from Eastern Creek Smash Repairs where it was disassembled in just 3 weeks.

Charlie then picked up the chassis and returned it home to have it blasted. dipped and then powdercoated in a new light grey colour. With improvements always the objective, Charlie then fabricated 10mm aluminium plates for the underside of the chassis for jacking points and strength. The front and rear suspension also got the whole sandblast and powdercoat treatment too.

Billy at Eastern Creek Smash got busy preparing and painting all of the inner guards, and other parts.

The injection and manifold were sent away to be cleaned and powdercoated. Then the motor, gearbox, and diff, together with engine bay components like the brake booster were all painted to match the new chassis.

With it all back at Eastern Creek Smash, assembly started. Help from other specialists were also engaged. John Fenato from Chevys & Classics Restoration pressed in all of the new bushes for the suspension ready for assembly into the bright new chassis. Once the chassis was a roller again, the motor, gearbox and tailshaft were all bolted back into postion. Billy applied his science of reinstalling the body back onto the chassis and buttoned up tight. Then attention was turned to front end assembly - the front guards, bonnet, radiator support and cooling system, lights and bumpers. Also the electrical system was totally re-wired to ensure this type of incident does not happen again.