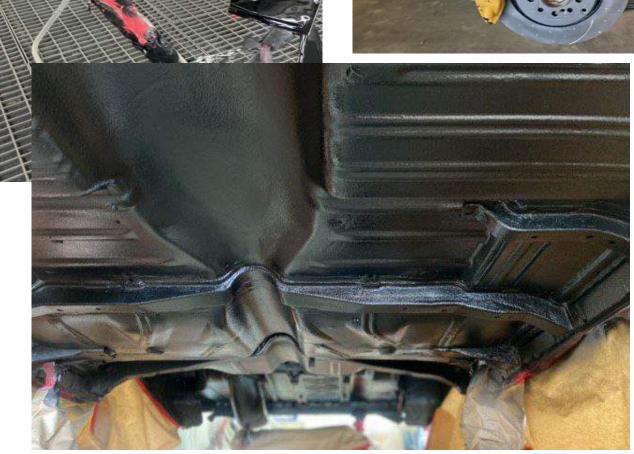

Charlie took the Chev back to his master craftman, Billy Rapa from Eastern Creek Smash Repairs where it was disassembled in just 3 weeks.

Charlie then picked up the chassis and returned it home to have it blasted. dipped and then powdercoated in a new light grey colour. With improvements always the objective, Charlie then fabricated 10mm aluminium plates for the underside of the chassis for jacking points and strength. The front and rear suspension also got the whole sandblast and powdercoat treatment too.

Billy at Eastern Creek Smash got busy preparing and painting all of the inner guards, and other parts.

The injection and manifold were sent away to be cleaned and powdercoated. Then the motor, gearbox, and diff, together with engine bay components like the brake booster were all painted to match the new chassis.

With it all back at Eastern Creek Smash, assembly started. Help from other specialists were also engaged. John Fenato from Chevys & Classics Restoration pressed in all of the new bushes for the suspension ready for assembly into the bright new chassis. Once the chassis was a roller again, the motor, gearbox and tailshaft were all bolted back into postion. Billy applied his science of reinstalling the body back onto the chassis and buttoned up tight. Then attention was turned to front end assembly - the front guards, bonnet, radiator support and cooling system, lights and bumpers. Also the electrical system was totally re-wired to ensure this type of incident does not happen again.