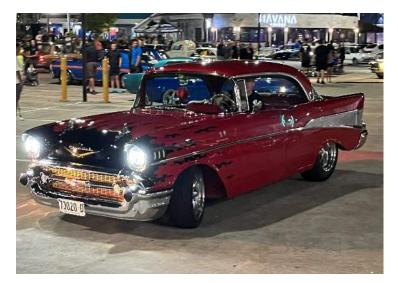

### Car's Under The Stars - Greenway Plaza

The February Cars Under the Stars event at Greenway Plaza was blessed by great weather. As a result it attracted so many people that the carpark filled quickly and unfortunatly cars were being turned away by 7pm.

There was a great variety of cars as usual and a number of Tri Fives, and red ones seemed to be the special for the night.

The Classic Chronicles