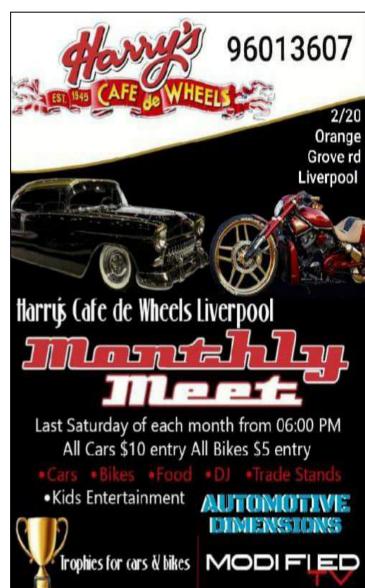

Cars Under the Stars @Greenway Plaza, Wetherill Park. 6pm. Every 3rd Saturday of each month.

Cars & Coffee Richmond @ The Richmond Club. Every 3rd Sunday from 8am

Harrys Cafe De Wheels Monthly meet. Last Saturday of each month. Orange Grove Rd, Liverpool. 6pm - 8pm.