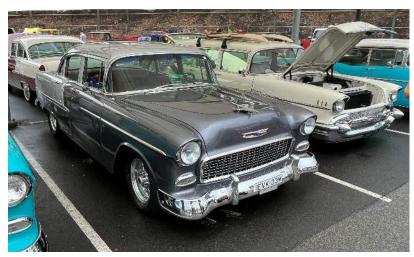

## ALL AMERICAN DAY 22/1/23

Despite the inclement weather, around 400 cars turned up to Macarthur Shopping Village Campbelltown for this years All American Day. 1st & 2nd place was taken out by one guy with 2 rods (see pic top left). Charlie Pace has been pushing hard to have his car finished and was there for the day. It did not take long for the crowds to ascend on it and the "Ooh La La Girls" were happy to have a photo taken too. Then the rain started and within 2 minutes everything was soaked. Convertible roof's dont come down that fast, and in Charlies case, even slower when you can't find the key! So after 2 inches of water gathered in Charlies car, he won Best Bathtub on show! Just kiddin, he won best engine bay and best interior. Another intersting car there was the green '57 (middle left pic) which had never been restored or modified and was just a travelling time piece.