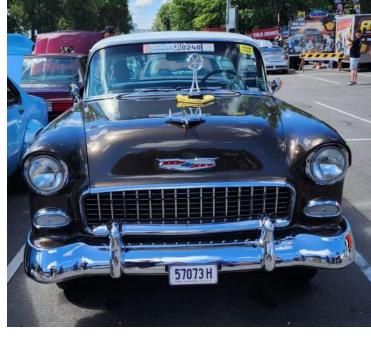

## ALL AMERICAN DAY 22/1/23

Despite the inclement weather, around 400 cars turned up to Macarthur Shopping Village Campbelltown for this years All American Day. 1st & 2nd place was taken out by one guy with 2 rods (see pic top left). Charlie Pace has been pushing hard to have his car finished and was there for the day. It did not take long for the crowds to ascend on it and the "Ooh La La Girls" were happy to have a photo taken too. Then the rain started and within 2 minutes everything was soaked. Convertible roof's dont come down that fast, and in Charlies case, even slower when you can't find the key! So after 2 inches of water gathered in Charlies car, he won Best Bathtub on show! Just kiddin, he won best engine bay and best interior. Another intersting car there was the green '57 (middle left pic) which had never been restored or modified and was just a travelling time piece.