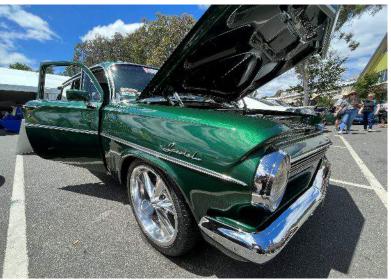

## ALL AMERICAN DAY 22/1/23

Despite the inclement weather, around 400 cars turned up to Macarthur Shopping Village Campbelltown for this years All American Day. 1st & 2nd place was taken out by one guy with 2 rods (see pic top left). Charlie Pace has been pushing hard to have his car finished and was there for the day. It did not take long for the crowds to ascend on it and the "Ooh La La Girls" were happy to have a photo taken too. Then the rain started and within 2 minutes everything was soaked. Convertible roof's dont come down that fast, and in Charlies case, even slower when you can't find the key! So after 2 inches of water gathered in Charlies car, he won Best Bathtub on show! Just kiddin, he won best engine bay and best interior. Another intersting car there was the green '57 (middle left pic) which had never been restored or modified and was just a travelling time piece.