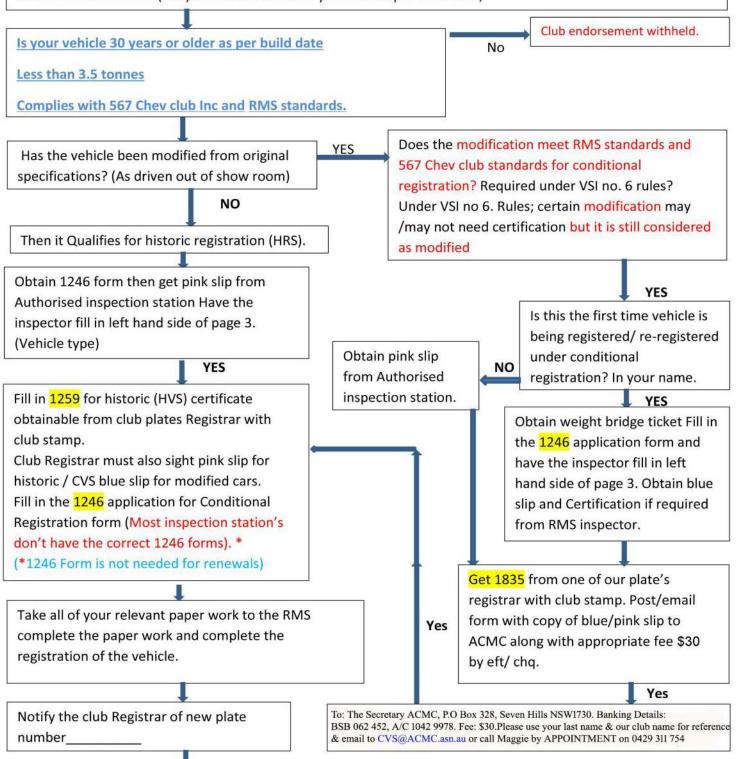

Please refer to the overleaf flow chart for further guidance and feel free to contact our Plate Registrar for more information.

Kind Regards,

'55 '56 '57 Chevrolet Club of Australia.

#### The 55'56'57' Chevrolet Club Of Australia Inc. Process for conditional registration schemes

Regardless of whether you are renewing or applying for the first time for Historic or Classic vehicle registration before you precede you must be a financial member of the Club, live in N.S.W. and hold current NSW drivers licence, the vehicle must be garaged in NSW

Thoroughly read all of the Roads and maritime services (RMS) rules pertaining to the conditional scheme to determine if your vehicle complies with their requirements that suit your vehicle check RMS web site. There are two conditional registration schemes that apply to our cars One is Historic vehicle scheme (HVS) Or two Classic vehicle scheme (CVS) vehicles must be 30 years old as per build date,

- 1. Thoroughly read the 55'56'57' Chevrolet Club of Australia Inc. Conditional registration rules pertaining club registration.
- 2. Sign form from plate's registrar that you have read and understand the club rules.