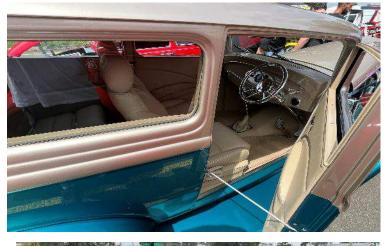

## ALL AMERICAN DAY 22/1/23

Despite the inclement weather, around 400 cars turned up to Macarthur Shopping Village Campbelltown for this years All American Day. 1st & 2nd place was taken out by one guy with 2 rods (see pic top left). Charlie Pace has been pushing hard to have his car finished and was there for the day. It did not take long for the crowds to ascend on it and the "Ooh La La Girls" were happy to have a photo taken too. Then the rain started and within 2 minutes everything was soaked. Convertible roof's dont come down that fast, and in Charlies case, even slower when you can't find the key! So after 2 inches of water gathered in Charlies car, he won Best Bathtub on show! Just kiddin, he won best engine bay and best interior. Another intersting car there was the green '57 (middle left pic) which had never been restored or modified and was just a travelling time piece.