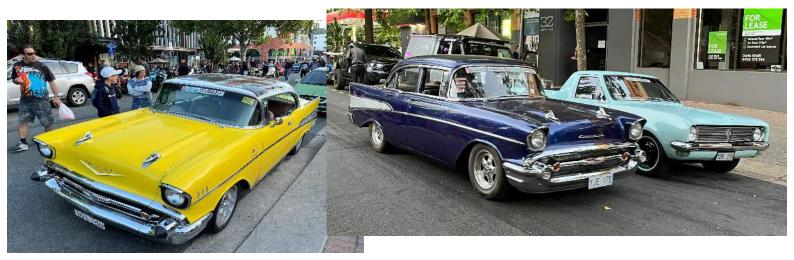

## ALL AMERICAN DAY 22/1/23

Despite the inclement weather, around 400 cars turned up to Macarthur Shopping Village Campbelltown for this years All American Day. 1st & 2nd place was taken out by one guy with 2 rods (see pic top left). Charlie Pace has been pushing hard to have his car finished and was there for the day. It did not take long for the crowds to ascend on it and the "Ooh La La Girls" were happy to have a photo taken too. Then the rain started and within 2 minutes everything was soaked. Convertible roof's dont come down that fast, and in Charlies case, even slower when you can't find the key! So after 2 inches of water gathered in Charlies car, he won Best Bathtub on show! Just kiddin, he won best engine bay and best interior. Another intersting car there was the green '57 (middle left pic) which had never been restored or modified and was just a travelling time piece.

#### CAROUSEL INN CAR SHOW, ROOTY HILL.29/1/23

This was just a small show with around 100 cars on display. The weather was so humid it felt like a Bangkok summer. Most of us retreated to the comfort of the air conditioned pub. Again there were a lot of variety of cars. The most unusual for me was the 2 cent car. The whole car was covered in 2 cent coins - bonnet, roof, dash, gearstick, floor mat's, the lot! Max Rockatanski even showed up in his Interceptor