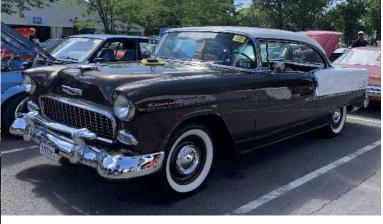

## ALL AMERICAN DAY 22/1/23

Despite the inclement weather, around 400 cars turned up to Macarthur Shopping Village Campbelltown for this years All American Day. 1st & 2nd place was taken out by one guy with 2 rods (see pic top left). Charlie Pace has been pushing hard to have his car finished and was there for the day. It did not take long for the crowds to ascend on it and the "Ooh La La Girls" were happy to have a photo taken too. Then the rain started and within 2 minutes everything was soaked. Convertible roof's dont come down that fast, and in Charlies case, even slower when you can't find the key! So after 2 inches of water gathered in Charlies car, he won Best Bathtub on show! Just kiddin, he won best engine bay and best interior. Another intersting car there was the green '57 (middle left pic) which had never been restored or modified and was just a travelling time piece.