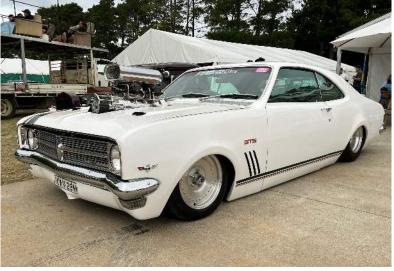

## ALL AMERICAN DAY 22/1/23

Despite the inclement weather, around 400 cars turned up to Macarthur Shopping Village Campbelltown for this years All American Day. 1st & 2nd place was taken out by one guy with 2 rods (see pic top left). Charlie Pace has been pushing hard to have his car finished and was there for the day. It did not take long for the crowds to ascend on it and the "Ooh La La Girls" were happy to have a photo taken too. Then the rain started and within 2 minutes everything was soaked. Convertible roof's dont come down that fast, and in Charlies case, even slower when you can't find the key! So after 2 inches of water gathered in Charlies car, he won Best Bathtub on show! Just kiddin, he won best engine bay and best interior. Another intersting car there was the green '57 (middle left pic) which had never been restored or modified and was just a travelling time piece.