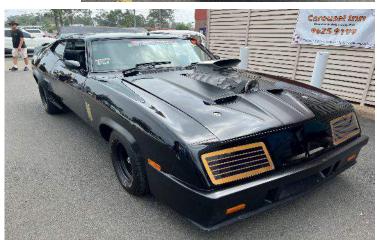

#### CAROUSEL INN CAR SHOW, ROOTY HILL.29/1/23

This was just a small show with around 100 cars on display. The weather was so humid it felt like a Bangkok summer. Most of us retreated to the comfort of the air conditioned pub. Again there were a lot of variety of cars. The most unusual for me was the 2 cent car. The whole car was covered in 2 cent coins - bonnet, roof, dash, gearstick, floor mat's, the lot! Max Rockatanski even showed up in his Interceptor