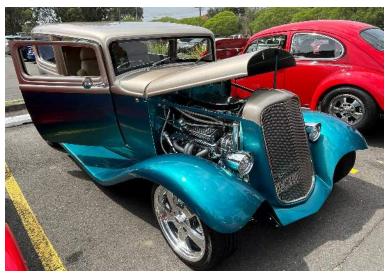

## ALL AMERICAN DAY 22/1/23

Despite the inclement weather, around 400 cars turned up to Macarthur Shopping Village Campbelltown for this years All American Day. 1st & 2nd place was taken out by one guy with 2 rods (see pic top left). Charlie Pace has been pushing hard to have his car finished and was there for the day. It did not take long for the crowds to ascend on it and the "Ooh La La Girls" were happy to have a photo taken too. Then the rain started and within 2 minutes everything was soaked. Convertible roof's dont come down that fast, and in Charlies case, even slower when you can't find the key! So after 2 inches of water gathered in Charlies car, he won Best Bathtub on show! Just kiddin, he won best engine bay and best interior. Another intersting car there was the green '57 (middle left pic) which had never been restored or modified and was just a travelling time piece.