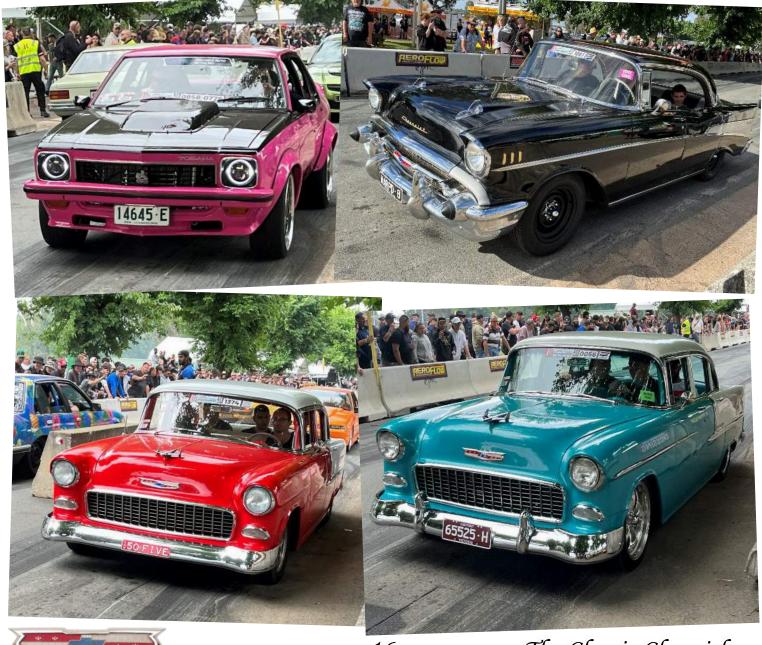

## **EDITOR'S NOTES**

Hello Everyone,

Welcome to the '55, '56, '57 Chev Club of Australia Magazine.

It's been a busy couple of months since our last meeting.

Summernats 35 was the largest one yet. It had all the box's ticked - A hall of the Top 60 Elite cars, Burnout Pad, Dyno Cell, Trade Stands, and a cruise route that did not stop, and as normal a crowd of alcohol driven hardcore Summernats nutbags. Check out the action from page 14.

Chris Coomas was at Summernats in his unrestored '55 and once again took out first place for Top Authentic. Well done Chris.

\*\*\*

The Classic Chronicles

Above: Saturday night was a first for Summernats with the Fringe Festival in Braddon, "Eat Street" of Canberra. A limited number of selected cars were invited to cruise to Braddon. The strret was sectioned off so invited cars could arrive, park and eat. The place was alive with street music, muscle cars and crowded resturants.

Below: The cruising and mayhem of burnouts continued all weekend, day and night over Exhibition Park. With huge crowds and the sheer number of cars, it was almost impossible to do a lap of EPIC in under an hour!

The Classic Chronicles

The variety of cars is certainly an attraction of Summernats. From elite cars, tuff streeters, bog stockers to shit boxes there is something there for everyone. And then there is also the ridiculous, like the Cortina with a Barra, twin turbos and a supercharger.