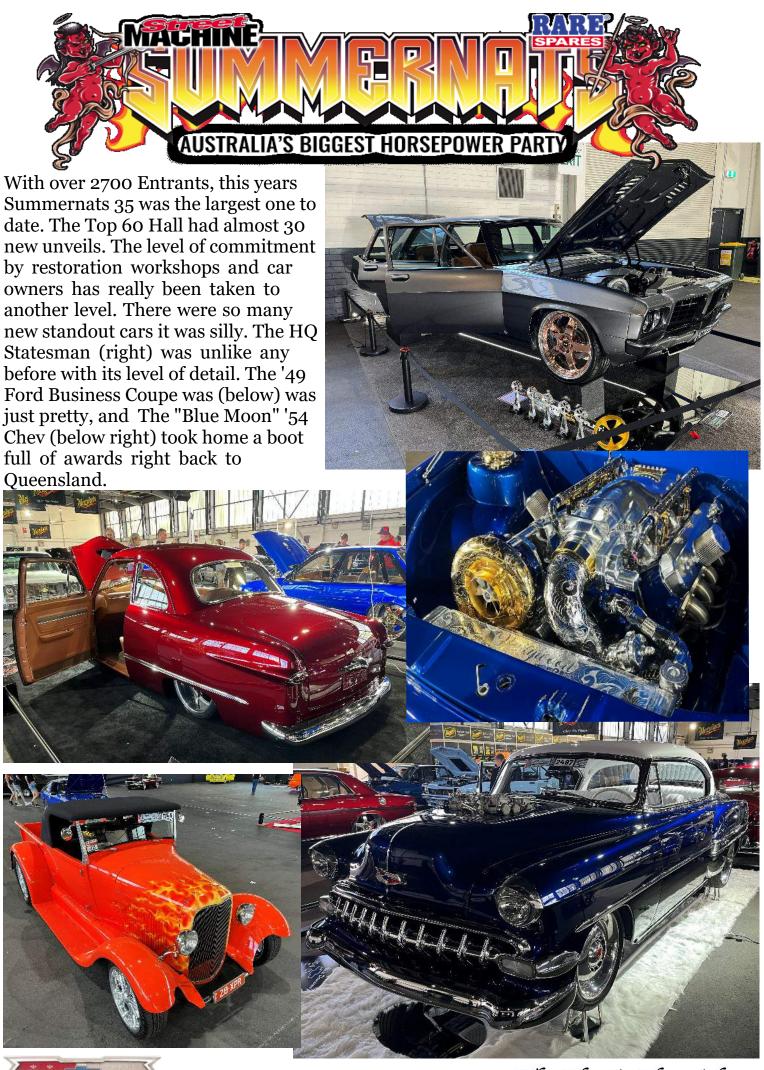

## **EDITOR'S NOTES**

Hello Everyone,

Welcome to the '55, '56, '57 Chev Club of Australia Magazine.

It's been a busy couple of months since our last meeting.

Summernats 35 was the largest one yet. It had all the box's ticked - A hall of the Top 60 Elite cars, Burnout Pad, Dyno Cell, Trade Stands, and a cruise route that did not stop, and as normal a crowd of alcohol driven hardcore Summernats nutbags. Check out the action from page 14.

The Classic Chronicles

The variety of cars is certainly an attraction of Summernats. From elite cars, tuff streeters, bog stockers to shit boxes there is something there for everyone. And then there is also the ridiculous, like the Cortina with a Barra, twin turbos and a supercharger.