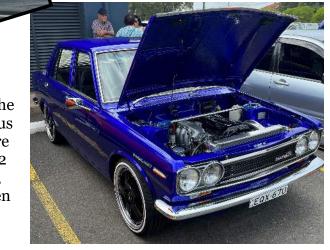

## ALL AMERICAN DAY 22/1/23

Despite the inclement weather, around 400 cars turned up to Macarthur Shopping Village Campbelltown for this years All American Day. 1st & 2nd place was taken out by one guy with 2 rods (see pic top left). Charlie Pace has been pushing hard to have his car finished and was there for the day. It did not take long for the crowds to ascend on it and the "Ooh La La Girls" were happy to have a photo taken too. Then the rain started and within 2 minutes everything was soaked. Convertible roof's dont come down that fast, and in Charlies case, even slower when you can't find the key! So after 2 inches of water gathered in Charlies car, he won Best Bathtub on show! Just kiddin, he won best engine bay and best interior. Another intersting car there was the green '57 (middle left pic) which had never been restored or modified and was just a travelling time piece.