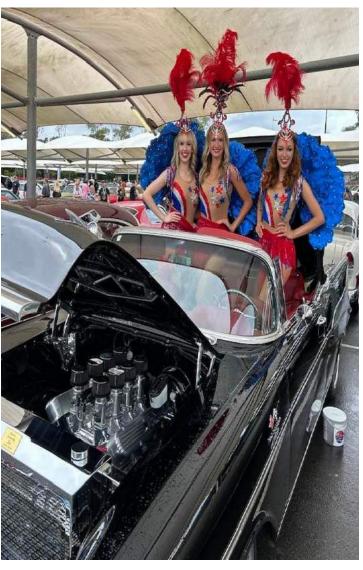

## ALL AMERICAN DAY 22/1/23

Despite the inclement weather, around 400 cars turned up to Macarthur Shopping Village Campbelltown for this years All American Day. 1st & 2nd place was taken out by one guy with 2 rods (see pic top left). Charlie Pace has been pushing hard to have his car finished and was there for the day. It did not take long for the crowds to ascend on it and the "Ooh La La Girls" were happy to have a photo taken too. Then the rain started and within 2 minutes everything was soaked. Convertible roof's dont come down that fast, and in Charlies case, even slower when you can't find the key! So after 2 inches of water gathered in Charlies car, he won Best Bathtub on show! Just kiddin, he won best engine bay and best interior. Another intersting car there was the green '57 (middle left pic) which had never been restored or modified and was just a travelling time piece.