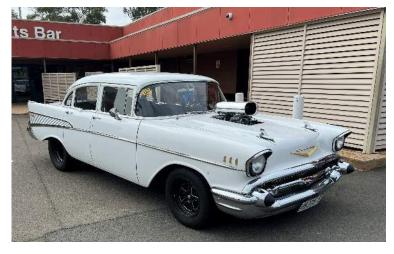

## ALL AMERICAN DAY 22/1/23

Despite the inclement weather, around 400 cars turned up to Macarthur Shopping Village Campbelltown for this years All American Day. 1st & 2nd place was taken out by one guy with 2 rods (see pic top left). Charlie Pace has been pushing hard to have his car finished and was there for the day. It did not take long for the crowds to ascend on it and the "Ooh La La Girls" were happy to have a photo taken too. Then the rain started and within 2 minutes everything was soaked. Convertible roof's dont come down that fast, and in Charlies case, even slower when you can't find the key! So after 2 inches of water gathered in Charlies car, he won Best Bathtub on show! Just kiddin, he won best engine bay and best interior. Another intersting car there was the green '57 (middle left pic) which had never been restored or modified and was just a travelling time piece.