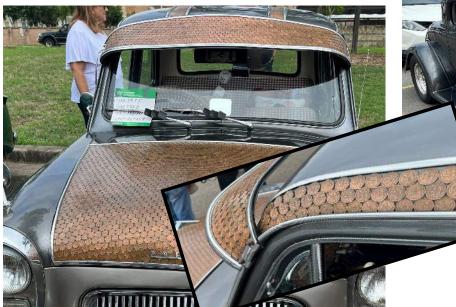

#### CAROUSEL INN CAR SHOW, ROOTY HILL.29/1/23

This was just a small show with around 100 cars on display. The weather was so humid it felt like a Bangkok summer. Most of us retreated to the comfort of the air conditioned pub. Again there were a lot of variety of cars. The most unusual for me was the 2 cent car. The whole car was covered in 2 cent coins - bonnet, roof, dash, gearstick, floor mat's, the lot! Max Rockatanski even showed up in his Interceptor